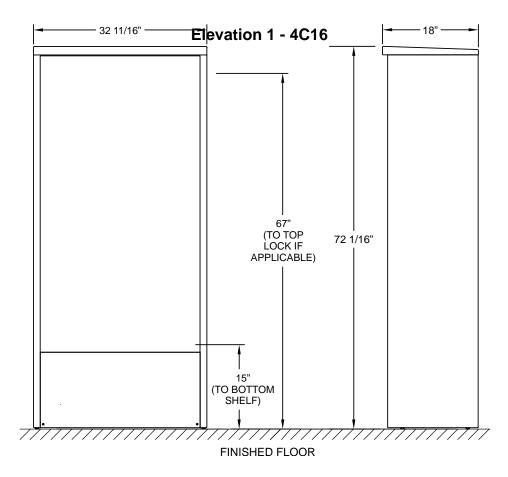

# **Elevation 1 Dimensions**

Overall Width: 2' 8-11/16"

4C16D-15-D

- 1. Models Used: (1)4C16D-15-D
- 2. Installation: depot
- 3. 4C Finish: tbd, Depot Color: tbd
- 4. Locks: Standard
- 5. Door ld: tbd

Door identification should be approved by the local postal service.

# 72 1/16"

**Side View** 

- 1.At least one customer compartment shall be positioned less than 48 inches above the finished floor.
- 2.No parcel locker compartment (interior bottom shelf) shall be positioned less than 15 inches above the finished floor.
- 3. No customer lock shall be located more than 67 inches above the finished floor.
- 4. No customer compartment (interior bottom shelf) shall be positioned less than 28 inches above the finished floor.
- 5. The USPS Arrow lock shall be located between 36 and 48 inches above the finished floor.