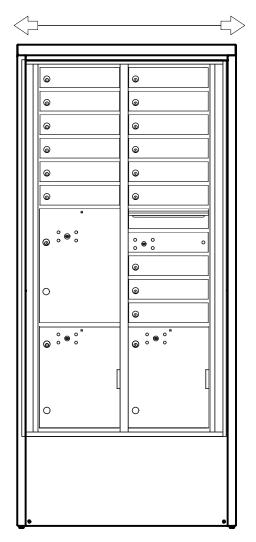

# **Elevation 1 Dimensions**

Overall Width: 2' 8-11/16"

4C16D-15-D

- 1. Models Used: (1)4C16D-15-D
- 2. Installation: depot
- 3. 4C Finish: tbd, Depot Color: tbd
- 4. Locks: Standard
- 5. Door ld: tbd

Door identification should be approved by the local postal service.

## **4C DOOR SIZES**

1 High tenant: 3" H x 12" W 5 High parcel: 17" H x 12" W 15 inch high parcel: 15" H x 12" W 1 High outgoing: 6-1/2" H x 12" W

■ CORPORATION

PROJECT NAME: 4C16D-15-D

5935 Corporate Drive • Manhattan, KS 66503 www.florencemailboxes.com • 800.275.1747

ELEVATION: Elevation 1 | MAILBOXES: 15 | PARCELS: 3

DRAWN BY: Mike TravisanoFlorence

DATE: 04-08-2021 P.O. NO:

SCALE: NONE QUOTE NO:

DRAWING NO.

WEB-180974

SHEET 1 OF 3